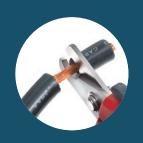

- Bolt made of SUS 302 stainless steel cold forged non-slip grip lines and notch on outer blade to clean electrical box
- Crimping function to crimp 0.5~4mm² terminal

A notch on outer blade to clean electrical box.

Crimping to 0.5-4 mm<sup>2</sup>

Easy cut the

soft cable up

to 50mm<sup>2</sup>

Cutting capacity: 50mm² copper wires

- Blades made of high carbon stainless steel with molybdenum and vanadium, HRC 58~60
- Serrated blade for gripping materials
- Handles made of Nylon with 30% fiberglass and TPR overmolded