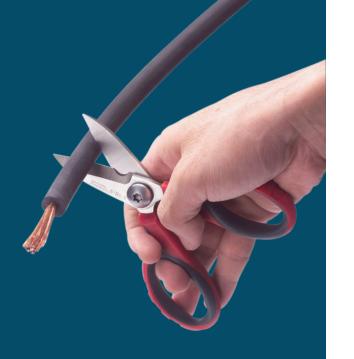

# **MULTI PURPOSE ELECTRICIAN'S SHEARS**

### **FOR SHEARING**

Cable tie, Soft cable up to 50mm2, Copper sheet up to 0.5mm thick, many other materials and stripping insulation

Full length: 138mm (5 1/2")

Cutting length: 42mm (1 5/8")

Cutting capacity: 50mm² copper wires

- Bolt made of SUS 302 stainless steel cold forged non-slip grip lines and notch on outer blade to clean electrical box
- Crimping function to crimp 0.5~4mm² terminal

A notch on outer blade to clean electrical box.

Crimping to 0.5-4 mm<sup>2</sup>

Easy cut the

soft cable up

to 50mm<sup>2</sup>

Cutting capacity: 50mm² copper wires

- Blades made of high carbon stainless steel with molybdenum and vanadium, HRC 58~60
- Serrated blade for gripping materials
- Handles made of Nylon with 30% fiberglass and TPR overmolded

Easy cut the soft cable up to 50mm<sup>2</sup>

**PROTECTIVE SHEATH** 

Treatment

Cutting

Components Handles

Wire cutting notch holds the wire from being pushed forward.

Lower blade micro-serrated for cutting without slippage