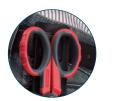

# **MULTI PURPOSE ELECTRICIAN'S SHEARS**

### **FOR SHEARING**

Cable tie, Soft cable up to 50mm2, Copper sheet up to 0.5mm thick, many other materials and stripping insulation

Full length: 138mm (5 1/2")

Cutting length: 42mm (1 5/8")

Cutting capacity: 50mm² copper wires

# MULTI PURPOSE ELECTRICIAN'S SHEARS

### **FOR SHEARING**

Soft cable up to 22mm², Insulation materials, Electrical tape, Cable tie, many other materials and stripping insulation

946

Full length: 138mm (5 1/2")
Cutting length: 42mm (1 5/8")

• Handles made of Nylon with 30% fiberglass