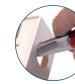

### **FOR SHEARING**

Cable tie, Soft cable up to 50mm2, Copper sheet up to 0.5mm thick, many other materials and stripping insulation

Full length: 138mm (5 1/2")

Cutting length: 42mm (1 5/8")

Cutting capacity: 50mm² copper wires

- Bolt made of SUS 302 stainless steel cold forged non-slip grip lines and notch on outer blade to clean electrical box
- Crimping function to crimp 0.5~4mm² terminal

A notch on outer blade to clean electrical box.

Crimping to 0.5-4 mm<sup>2</sup>

Easy cut the

soft cable up

to 50mm<sup>2</sup>

Cutting capacity: 50mm² copper wires

- Blades made of high carbon stainless steel with molybdenum and vanadium, HRC 58~60
- Serrated blade for gripping materials
- Handles made of Nylon with 30% fiberglass and TPR overmolded