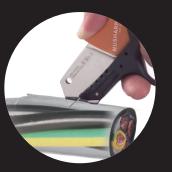

Easy cut the soft cable up to 50mm<sup>2</sup>

**PROTECTIVE SHEATH** 

Treatment

Cutting

Components Handles

Wire cutting notch holds the wire from being pushed forward.

Lower blade micro-serrated for cutting without slippage