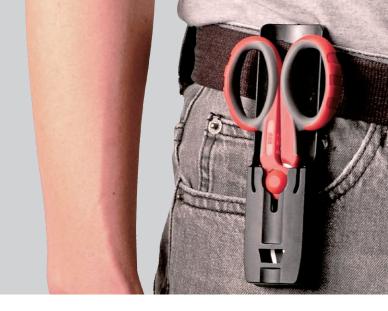

# POUCH-PACK For #991 / #993

# INNOVATIVE:

- Pouch on the package, pouch can be hooked on the belt without unbuckling
- Pouch material made of pure PC for the ease of recycling