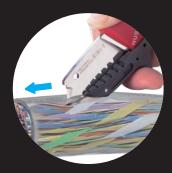

# 991 SUBMARINE

PRO CABLE STRIPPING KNIFE For Communication Cable

Easy-cut serrated tip that breaks into the PLASTIC jacket easily.

Serrated teeth helps break into the cable jacket with slippery surface for the first cut.

### **SPECIFICATIONS**

Full length: 172mm (6 4/5") Cutting length: 50mm OD

- Blade made of high carbon stainless steel with molybdenum and vanadium, vacuum hardened HRC 58~60, precision-ground for long-lasting edge
- Handle and finger holder made of Nylon with 30% fiberglass
- Serrated tip breaks into plastic cable jacket easily
- Metal guide shoe set under the jacket leads the cutting edge straight without damage the internal wires

### **FOR STRIPPING**

Cable up to 50mm OD, Wires from gauge AWG 10~20, SWG 12~21