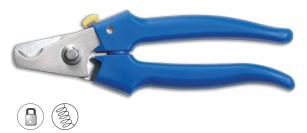

# MULTI PURPOSE ELECTRICIAN'S SHEARS

### **SPECIFICATIONS**

- Blades made of high carbon stainless steel with molybdenum and vanadium, HRC 58~60
- Bolt made of JIS SCM 435 alloy steel (class 10.9)
- Serrated blade for gripping materials

### **FOR SHEARING**

Soft cable up to 22mm², Insulation materials, Electrical tape, Cable tie, many other materials and stripping insulation

946

Full length: 138mm (5 1/2")
Cutting length: 42mm (1 5/8")

• Handles made of Nylon with 30% fiberglass