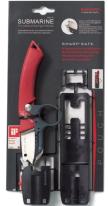

# POUCH-PACK For #991 / #993

# INNOVATIVE:

- Pouch on the package, pouch can be hooked on the belt without unbuckling
- Pouch material made of pure PC for the ease of recycling