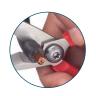

# **MULTI PURPOSE ELECTRICIAN'S SHEARS**

### **FOR SHEARING**

Cable tie, Soft cable up to 50mm2, Copper sheet up to 0.5mm thick, many other materials and stripping insulation

Full length: 138mm (5 1/2")

Cutting length: 42mm (1 5/8")

Cutting capacity: 50mm² copper wires

- Bolt made of SUS 302 stainless steel cold forged non-slip grip lines and notch on outer blade to clean electrical box
- Crimping function to crimp 0.5~4mm² terminal

A notch on outer blade to clean electrical box.

Crimping to 0.5-4 mm<sup>2</sup>

Easy cut the

soft cable up

to 50mm<sup>2</sup>

Cutting capacity: 50mm² copper wires

- Blades made of high carbon stainless steel with molybdenum and vanadium, HRC 58~60
- Serrated blade for gripping materials
- Handles made of Nylon with 30% fiberglass and TPR overmolded

### **SPECIFICATIONS**

- Blades made of high carbon stainless steel with molybdenum and vanadium, HRC 58~60
- Bolt made of JIS SCM 435 alloy steel (class 10.9)
- Serrated blade for gripping materials