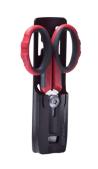

# MULTI PURPOSE ELECTRICIAN'S SHEARS

### **SPECIFICATIONS**

- Blades made of high carbon stainless steel with molybdenum and vanadium, HRC 58~60
- Bolt made of JIS SCM 435 alloy steel (class 10.9)
- Serrated blade for gripping materials

### **FOR SHEARING**

Soft cable up to 22mm², Insulation materials, Electrical tape, Cable tie, many other materials and stripping insulation

946

Full length: 138mm (5 1/2")
Cutting length: 42mm (1 5/8")

• Handles made of Nylon with 30% fiberglass

# PROTECTIVE SHEATH

946 820

Full length : 138mm (5 1/2") Cutting length : 42mm (1 5/8")

 Handles made of Nylon with 30% fiberglass and TPR overmolded