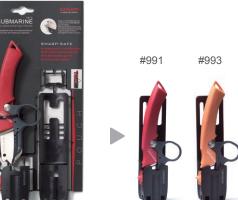

# 991 SUBMARINE

PRO CABLE STRIPPING KNIFE For Communication Cable

Easy-cut serrated tip that breaks into the PLASTIC jacket easily.

Serrated teeth helps break into the cable jacket with slippery surface for the first cut.

# 993 CRUISER

PRO CABLE STRIPPING KNIFE For power cord

Retractable presser foot guides the blade to slice open the RUBBER jacket.

To slice open the rubber jacket stably and straightly by retractable presser foot.

# POUCH-PACK For #991 / #993

# INNOVATIVE:

- Pouch on the package, pouch can be hooked on the belt without unbuckling
- Pouch material made of pure PC for the ease of recycling