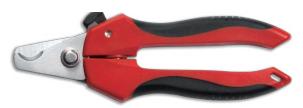

# LIGHT DUTY **CABLE CUTTER**

# **SPECIFICATIONS**

- Blades made of SUS 420J2 stainless steel with heat treatment, HRC 50~54
- Bolt made of SUS 302 stainless steel cold forged
- Lock nut made of SUS 302 stainless steel
- Washer made of SUS 420J2 stainless steel with heat treatment

Soft cable, Animal nail, Rope, Cord, Wood sticks, Dowel rods, many other material ropes