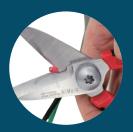

- Bolt made of SUS 302 stainless steel cold forged non-slip grip lines and notch on outer blade to clean electrical box
- Crimping function to crimp 0.5~4mm² terminal

A notch on outer blade to clean electrical box.

### **SPECIFICATIONS**

- Blades made of high carbon stainless steel with molybdenum and vanadium, HRC 58~60
- Bolt made of JIS SCM 435 alloy steel (class 10.9)
- Serrated blade for gripping materials