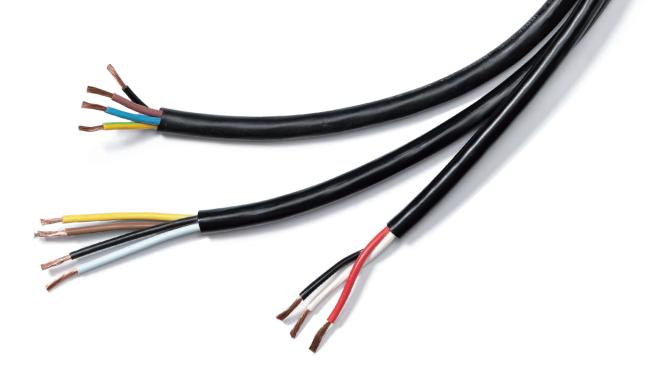

### **FOR SHEARING**

Cable tie, Soft cable up to 50mm2, Copper sheet up to 0.5mm thick, many other materials and stripping insulation

Full length: 138mm (5 1/2")

Cutting length: 42mm (1 5/8")

Cutting capacity: 50mm² copper wires

Crimping to 0.5-4 mm<sup>2</sup>

Easy cut the

soft cable up

to 50mm<sup>2</sup>

Cutting capacity: 50mm² copper wires

- Blades made of high carbon stainless steel with molybdenum and vanadium, HRC 58~60
- Serrated blade for gripping materials
- Handles made of Nylon with 30% fiberglass and TPR overmolded

### **FOR SHEARING**

Soft cable up to 22mm², Insulation materials, Electrical tape, Cable tie, many other materials and stripping insulation

946

Full length: 138mm (5 1/2")
Cutting length: 42mm (1 5/8")

• Handles made of Nylon with 30% fiberglass

Soft cable, Animal nail, Rope, Cord, Wood sticks, Dowel rods, many other material ropes

### **FOR STRIPPING**

Cable up to 50mm OD, Wires from gauge AWG 10~20, SWG 12~21

# **FOR STRIPPING**

Cable up to 50mm OD, Wires from gauge AWG 10~20, SWG 12~21

Stripping cable up to 50mm OD

Retractable presser guides the blade to slice open the cable jacket