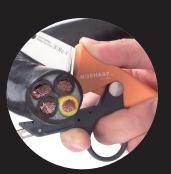

### **FOR SHEARING**

Cable tie, Soft cable up to 50mm2, Copper sheet up to 0.5mm thick, many other materials and stripping insulation

Full length: 138mm (5 1/2")

Cutting length: 42mm (1 5/8")

Cutting capacity: 50mm² copper wires

Crimping to 0.5-4 mm<sup>2</sup>

Easy cut the

soft cable up

to 50mm<sup>2</sup>

Cutting capacity: 50mm² copper wires

- Blades made of high carbon stainless steel with molybdenum and vanadium, HRC 58~60
- Serrated blade for gripping materials
- Handles made of Nylon with 30% fiberglass and TPR overmolded