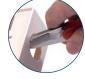

### **FOR SHEARING**

Soft cable up to 22mm², Insulation materials, Electrical tape, Cable tie, many other materials and stripping insulation

946

Full length: 138mm (5 1/2")
Cutting length: 42mm (1 5/8")

• Handles made of Nylon with 30% fiberglass

### **SPECIFICATIONS**

- Blades made of high carbon stainless steel with molybdenum and vanadium, HRC 58~60
- Bolt made of JIS SCM 435 alloy steel (class 10.9)
- Serrated blade for gripping materials