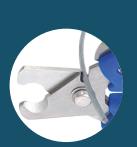

- Bolt made of SUS 302 stainless steel cold forged non-slip grip lines and notch on outer blade to clean electrical box
- Crimping function to crimp 0.5~4mm² terminal

A notch on outer blade to clean electrical box.