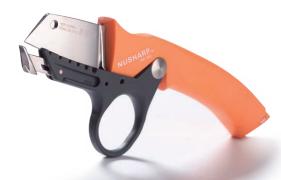

# **MULTI PURPOSE ELECTRICIAN'S SHEARS**

### **FOR SHEARING**

Cable tie, Soft cable up to 50mm2, Copper sheet up to 0.5mm thick, many other materials and stripping insulation

Full length: 138mm (5 1/2")

Cutting length: 42mm (1 5/8")

Cutting capacity: 50mm² copper wires

- Bolt made of SUS 302 stainless steel cold forged non-slip grip lines and notch on outer blade to clean electrical box
- Crimping function to crimp 0.5~4mm² terminal

A notch on outer blade to clean electrical box.

Crimping to 0.5-4 mm<sup>2</sup>

Easy cut the

soft cable up

to 50mm<sup>2</sup>

Cutting capacity: 50mm² copper wires

- Blades made of high carbon stainless steel with molybdenum and vanadium, HRC 58~60
- Serrated blade for gripping materials
- Handles made of Nylon with 30% fiberglass and TPR overmolded