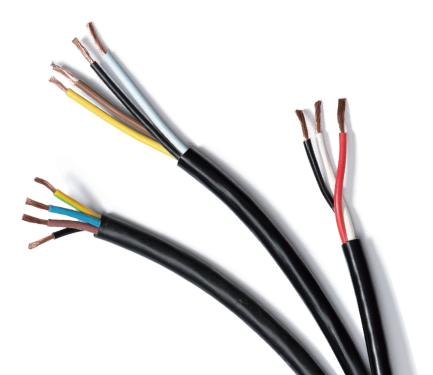

### **FOR SHEARING**

Cable tie, Soft cable up to 50mm2, Copper sheet up to 0.5mm thick, many other materials and stripping insulation

Full length: 138mm (5 1/2")

Cutting length: 42mm (1 5/8")

Cutting capacity: 50mm² copper wires

Crimping to 0.5-4 mm<sup>2</sup>

Easy cut the

soft cable up

to 50mm<sup>2</sup>

Cutting capacity: 50mm² copper wires

- Blades made of high carbon stainless steel with molybdenum and vanadium, HRC 58~60
- Serrated blade for gripping materials
- Handles made of Nylon with 30% fiberglass and TPR overmolded

### **FOR SHEARING**

Soft cable up to 22mm², Insulation materials, Electrical tape, Cable tie, many other materials and stripping insulation

946

Full length: 138mm (5 1/2")
Cutting length: 42mm (1 5/8")

• Handles made of Nylon with 30% fiberglass