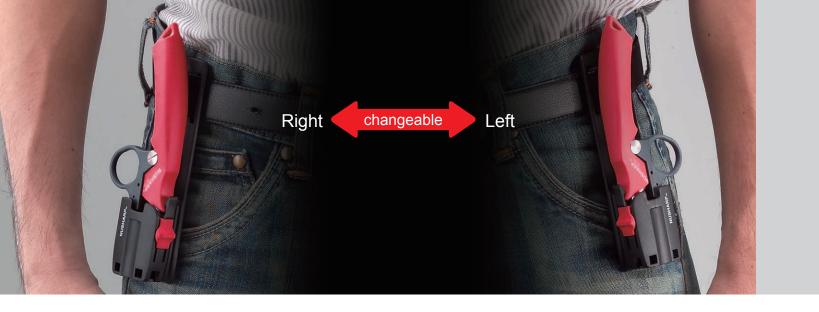

# POUCH-PACK For #991 / #993

# INNOVATIVE:

- Pouch on the package, pouch can be hooked on the belt without unbuckling
- Pouch material made of pure PC for the ease of recycling