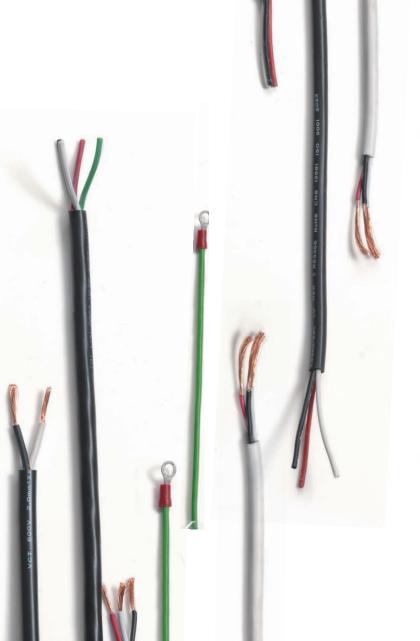

- Bolt made of SUS 302 stainless steel cold forged non-slip grip lines and notch on outer blade to clean electrical box
- Crimping function to crimp 0.5~4mm² terminal

A notch on outer blade to clean electrical box.

Crimping to 0.5-4 mm<sup>2</sup>

Easy cut the

soft cable up

to 50mm<sup>2</sup>

Cutting capacity: 50mm² copper wires

- Blades made of high carbon stainless steel with molybdenum and vanadium, HRC 58~60
- Serrated blade for gripping materials
- Handles made of Nylon with 30% fiberglass and TPR overmolded

Easy cut the soft cable up to 50mm<sup>2</sup>

**PROTECTIVE SHEATH** 

Treatment

Cutting

Components Handles

Wire cutting notch holds the wire from being pushed forward.

Lower blade micro-serrated for cutting without slippage