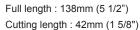

### **FOR SHEARING**

Cable tie, Soft cable up to 50mm2, Copper sheet up to 0.5mm thick, many other materials and stripping insulation

Full length: 138mm (5 1/2")

Cutting length: 42mm (1 5/8")

Cutting capacity: 50mm² copper wires

- Bolt made of SUS 302 stainless steel cold forged non-slip grip lines and notch on outer blade to clean electrical box
- Crimping function to crimp 0.5~4mm² terminal

A notch on outer blade to clean electrical box.

Crimping to 0.5-4 mm<sup>2</sup>

Easy cut the

soft cable up

to 50mm<sup>2</sup>

Cutting capacity: 50mm² copper wires

- Blades made of high carbon stainless steel with molybdenum and vanadium, HRC 58~60
- Serrated blade for gripping materials
- Handles made of Nylon with 30% fiberglass and TPR overmolded