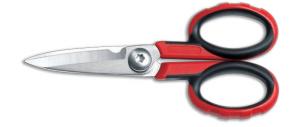

# **MULTI PURPOSE ELECTRICIAN'S SHEARS**

### **FOR SHEARING**

Cable tie, Soft cable up to 50mm2, Copper sheet up to 0.5mm thick, many other materials and stripping insulation

Full length: 138mm (5 1/2")

Cutting length: 42mm (1 5/8")

Cutting capacity: 50mm² copper wires

- Bolt made of SUS 302 stainless steel cold forged non-slip grip lines and notch on outer blade to clean electrical box
- Crimping function to crimp 0.5~4mm² terminal

A notch on outer blade to clean electrical box.

Crimping to 0.5-4 mm<sup>2</sup>

Easy cut the

soft cable up

to 50mm<sup>2</sup>

Cutting capacity: 50mm² copper wires

- Blades made of high carbon stainless steel with molybdenum and vanadium, HRC 58~60
- Serrated blade for gripping materials
- Handles made of Nylon with 30% fiberglass and TPR overmolded

Easy cut the soft cable up to 50mm<sup>2</sup>

**PROTECTIVE SHEATH** 

Treatment

Cutting

Components Handles

Wire cutting notch holds the wire from being pushed forward.

Lower blade micro-serrated for cutting without slippage

### **SPECIFICATIONS**

- Blades made of high carbon stainless steel with molybdenum and vanadium, HRC 58~60
- Bolt made of JIS SCM 435 alloy steel (class 10.9)
- Serrated blade for gripping materials