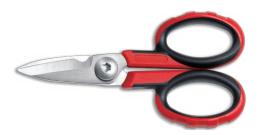

# **MULTI PURPOSE ELECTRICIAN'S SHEARS**

### **FOR SHEARING**

Cable tie, Soft cable up to 50mm2, Copper sheet up to 0.5mm thick, many other materials and stripping insulation

Full length: 138mm (5 1/2")

Cutting length: 42mm (1 5/8")

Cutting capacity: 50mm² copper wires

- Bolt made of SUS 302 stainless steel cold forged non-slip grip lines and notch on outer blade to clean electrical box
- Crimping function to crimp 0.5~4mm² terminal

A notch on outer blade to clean electrical box.

Crimping to 0.5-4 mm<sup>2</sup>

Easy cut the

soft cable up

to 50mm<sup>2</sup>

Cutting capacity: 50mm² copper wires

- Blades made of high carbon stainless steel with molybdenum and vanadium, HRC 58~60
- Serrated blade for gripping materials
- Handles made of Nylon with 30% fiberglass and TPR overmolded

Easy cut the soft cable up to 50mm<sup>2</sup>

**PROTECTIVE SHEATH** 

Treatment

Cutting

Components Handles

Wire cutting notch holds the wire from being pushed forward.

Lower blade micro-serrated for cutting without slippage