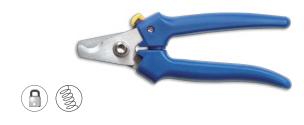

# **MULTI PURPOSE ELECTRICIAN'S SHEARS**

### **FOR SHEARING**

Cable tie, Soft cable up to 50mm2, Copper sheet up to 0.5mm thick, many other materials and stripping insulation

Full length: 138mm (5 1/2")

Cutting length: 42mm (1 5/8")

Cutting capacity: 50mm² copper wires

- Bolt made of SUS 302 stainless steel cold forged non-slip grip lines and notch on outer blade to clean electrical box
- Crimping function to crimp 0.5~4mm² terminal

A notch on outer blade to clean electrical box.

Crimping to 0.5-4 mm<sup>2</sup>

Easy cut the

soft cable up

to 50mm<sup>2</sup>

Cutting capacity: 50mm² copper wires

- Blades made of high carbon stainless steel with molybdenum and vanadium, HRC 58~60
- Serrated blade for gripping materials
- Handles made of Nylon with 30% fiberglass and TPR overmolded