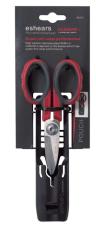

# **MULTI PURPOSE ELECTRICIAN'S SHEARS**

### **FOR SHEARING**

Cable tie, Soft cable up to 50mm2, Copper sheet up to 0.5mm thick, many other materials and stripping insulation

Full length: 138mm (5 1/2")

Cutting length: 42mm (1 5/8")

Cutting capacity: 50mm² copper wires

- Bolt made of SUS 302 stainless steel cold forged non-slip grip lines and notch on outer blade to clean electrical box
- Crimping function to crimp 0.5~4mm² terminal

A notch on outer blade to clean electrical box.

Crimping to 0.5-4 mm<sup>2</sup>

Easy cut the

soft cable up

to 50mm<sup>2</sup>

Cutting capacity: 50mm² copper wires

- Blades made of high carbon stainless steel with molybdenum and vanadium, HRC 58~60
- Serrated blade for gripping materials
- Handles made of Nylon with 30% fiberglass and TPR overmolded