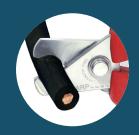

### **FOR SHEARING**

Cable tie, Soft cable up to 50mm2, Copper sheet up to 0.5mm thick, many other materials and stripping insulation

Full length: 138mm (5 1/2")

Cutting length: 42mm (1 5/8")

Cutting capacity: 50mm² copper wires

Crimping to 0.5-4 mm<sup>2</sup>

Easy cut the

soft cable up

to 50mm<sup>2</sup>

Cutting capacity: 50mm² copper wires

- Blades made of high carbon stainless steel with molybdenum and vanadium, HRC 58~60
- Serrated blade for gripping materials
- Handles made of Nylon with 30% fiberglass and TPR overmolded