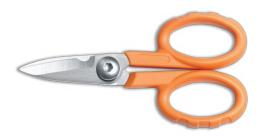

### **FOR SHEARING**

Soft cable up to 22mm², Insulation materials, Electrical tape, Cable tie, many other materials and stripping insulation

946

Full length: 138mm (5 1/2")
Cutting length: 42mm (1 5/8")

• Handles made of Nylon with 30% fiberglass

# PROTECTIVE SHEATH

946 820

Full length : 138mm (5 1/2") Cutting length : 42mm (1 5/8")

 Handles made of Nylon with 30% fiberglass and TPR overmolded